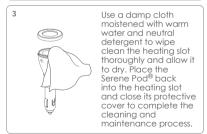

#### Precautions for Product Cleaning & Maintenance:

- · Allow to dry thoroughly before use.
- Never soak or wash this product directly as it may cause mechanical malfunction or danger.
- Never use acidic cleansing agents as it may cause malfunctions to the product.