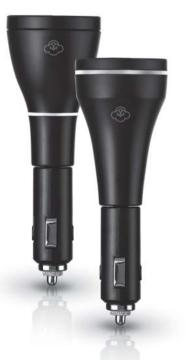

#### Jazz

Inspired by the music genre of Jazz, a selection of scented Serene Pod® are like the instrument to harmonize your journey. Use with Serene Pod®.

## Piper

Inspired by music instrument design, Piper orchestrate vour favorite scent through the Serene Pod® of your choice. Use with Serene Pod®.

#### Jazz

131205005 White / 131205006 Black Model code: Suggested space size: For use in standard automobiles Power input: DC 12 V / 0.6 A Product size: Ø 48 cm x 13.5 cm H

(Ø1%"in x 5 ¼"in H) Main unit weight: 53 a ± 5 % (1.9 oz ± 5 %) Operation mode: Thermal Controlled Heating Accessories included: Warranty card.

## Piper

Model code: 131205007 White / 131205008 Black Suggested space size: For use in standard automobiles Power input: DC 12 V / 0 6 A

Product size: Ø 4.65 cm x 13.3 cm H (Ø1¾"in x 5¼"in H) Main unit weight: 52 a ± 5 % (1.8 oz ± 5 %) Operation mode: Thermal Controlled Heating