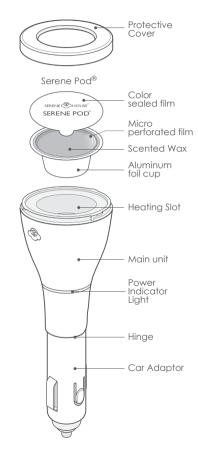

## Product & Accessories

## Operating Instructions

Please remove all packaging before use.

Peel away the color film seal only on the Serene Pod<sup>®</sup>. Do not remove the transparent micro perforated film on the inner laver.