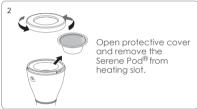

## Operating Instructions

Please remove all packaging before use.

Peel away the color film seal only on the Serene Pod<sup>®</sup>. Do not remove the transparent micro perforated film on the inner laver.