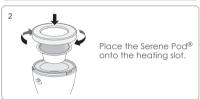

## Operating Instructions

Please remove all packaging before use.

Peel away the color film seal only on the Serene Pod<sup>®</sup>. Do not remove the transparent micro perforated film on the inner laver.